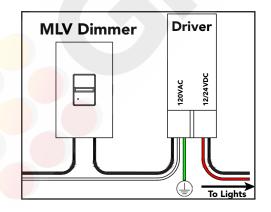

roducts. Our MUD24V60W can be used with any phase control dimmers (Forward Phase (Triac/MLV) and Reverse Phase (ELV). Unlike our older dimmable LED power supplies our MUD24V60W outputs consistent, flicker-free lighting which can be **smoothly** dimmed down to 1%. Our **MUD24V60W** conveniently comes with a 3ft power cord and (US) plug for quick and easy LED strip lighting installations! This Dimmable LED Driver features an integrated wiring compartment, allowing one to make clean connections inside of the power-supply with no need for external junction boxes. The slim and compact design makes our MUD24V60W an excellent solution for under-cabinet LED lighting. Last, but certainly not least, our MUD24V60W is **UL-Listed** and ready for use on any commercial LED lighting project.

## Wiring



# **Quick Specs**

|                      | -                                          |
|----------------------|--------------------------------------------|
| Product Code         | MUD24V60W                                  |
| Dimensions           | 7.4" L × 3.6" W × 1.0" H                   |
| Input Voltage        | 100-277VAC   50/60 HZ                      |
| Output Voltage       | 24VDC                                      |
| Output Power         | 60W   2.5A                                 |
| Input Power          | 0.9A (MAX)                                 |
| Power Factor         | 0.95                                       |
| Dimming Type         | Universal Phase Dimming (TRIAC/MLV/ELV)    |
| <b>Dimming Range</b> | 100%-1%                                    |
| Minimum