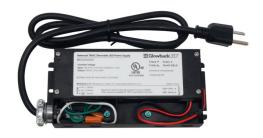

### MUD24V60W Spec Sheet

Manufactured exclusively for GlowbackLED, Our new MUD24V60W is a 24V 60W Dimmable LED Power Supply suitable for a wide range of LED strip and linear lighting products. Our MUD24V60W can be used with any phase control dimmers (Forward Phase (Triac/MLV) and Reverse Phase (ELV). Unlike our older dimmable LED power supplies our MUD24V60W outputs consistent, flicker-free lighting which can be **smoothly** dimmed down to 1%. Our **MUD24V60W** conveniently comes with a 3ft power cord and (US) plug for quick and easy LED strip lighting installations! This Dimmable LED Driver features an integrated wiring compartment, allowing one to make clean connections inside of the power-supply with no need for external junction boxes. The slim and compact design makes our MUD24V60W an excellent solution for under-cabinet LED lighting. Last, but certainly not least, our MUD24V60W is **UL-Listed** and ready for use on any commercial LED lighting project.

#### **Features**

- Flicker-Free Dimming! Achieves Consistent and Smooth Light Output
- Universal Dimming! Works with any phase dimming solution. Triac/MLV/ELV!
- Suitable for use in Dry & Damp Locations
- Power Cord Attached! **Plug & Play** Ready out of box
- Integrated Wiring Compartment: Make Clean Connections inside of the power-supply instead of a junction box!
- Slim and Compact Design Allows for Easy Concealing!
- **UL Listed:** Approved for use on **any** Commercial Project!