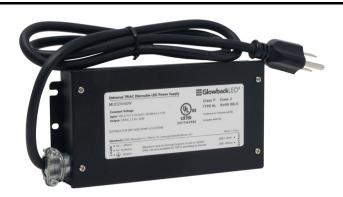

### MUD24V60W Spec Sheet

Manufactured exclusively for GlowbackLED, Our new MUD24V60W is a 24V 60W Dimmable LED Power Supply suitable for a wide range of LED strip and linear lighting products. Our MUD24V60W can be used with any phase control dimmers (Forward Phase (Triac/MLV) and Reverse Phase (ELV). Unlike our older dimmable LED power supplies our MUD24V60W outputs consistent, flicker-free lighting which can be **smoothly** dimmed down to 1%. Our **MUD24V60W** conveniently comes with a 3ft power cord and (US) plug for quick and easy LED strip lighting installations! This Dimmable LED Driver features an integrated wiring compartment, allowing one to make clean connections inside of the power-supply with no need for external junction boxes. The slim and compact design makes our MUD24V60W an excellent solution for under-cabinet LED lighting. Last, but certainly not least, our MUD24V60W is **UL-Listed** and ready for use on any commercial LED lighting project.

# **Quick Specs**

|                      | -                                          |
|----------------------|--------------------------------------------|
| Product Code         | MUD24V60W                                  |
| Dimensions           | 7.4" L × 3.6" W × 1.0" H                   |
| Input Voltage        | 100-277VAC   50/60 HZ                      |
| Output Voltage       | 24VDC                                      |
| Output Power         | 60W   2.5A                                 |
| Input Power          | 0.9A (MAX)                                 |
| Power Factor         | 0.95                                       |
| Dimming Type         | Universal Phase Dimming (TRIAC/MLV/ELV)    |
| <b>Dimming Range</b> | 100%-1%                                    |
| Minimum Load         | 6 Watts                                    |
| Warranty             | 5-Year Limited Warranty                    |
| Environment          | Indoor/Damp Location                       |
| Listings             | UL-Listed   Class-2   Type HL   RoHs   FCC |
|                      |                                            |

#### **Features**

- Flicker-Free Dimming! Achieves Consistent and Smooth Light Output
- Universal Dimming! Works with any phase dimming solution. Triac/MLV/ELV!
- Suitable for use in Dry & Damp Locations
- Power Cord Attached! **Plug & Play** Ready out of box
- Integrated Wiring Compartment: Make Clean Connections inside of the power-supply instead of a junction box!
- Slim and Compact Design Allows for Easy Concealing!
- **UL Listed:** Approved for use on **any** Commercial Project!